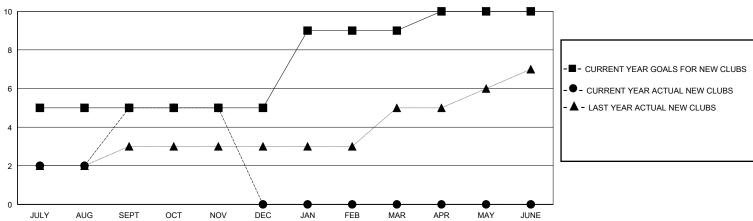

## District 322 A

GMT: LOCATION INDIA GMT CA

| Clubs         |               |             |               | Members               |                       |                         |                                                    |  |
|---------------|---------------|-------------|---------------|-----------------------|-----------------------|-------------------------|----------------------------------------------------|--|
|               | RESULTS FOR   | R 2023-2024 |               | RESULTS FOR 2023-2024 |                       |                         |                                                    |  |
| QUARTER       | NEW CLUB GOAL | NEW CLUBS   | DROPPED CLUBS | QUARTER MEMB          | ER GROWTH NET<br>GOAL | MEMBER GROWTH<br>ACTUAL | DROPPED<br>MEMBERS ACTUAL<br>(including transfers) |  |
| JULY/AUG/SEPT | 5             | 5           | 1             | JULY/AUG/SEPT         | 150                   | 315                     | 98                                                 |  |
| OCT/NOV/DEC   | 0             | 0           | 0             | OCT/NOV/DEC           | 200                   | 81                      | 17                                                 |  |
| JAN/FEB/MAR   | 4             | 0           | 0             | JAN/FEB/MAR           | 150                   | 0                       | 0                                                  |  |
| APR/MAY/JUNE  | 1             | 0           | 0             | APR/MAY/JUNE          | 100                   | 0                       | 0                                                  |  |