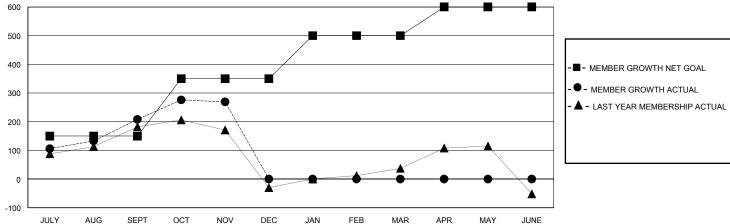

## District 322 A

GMT: LOCATION INDIA GMT CA

| Clubs         |               |             |               | Members               |                       |                         |                                                    |  |
|---------------|---------------|-------------|---------------|-----------------------|-----------------------|-------------------------|----------------------------------------------------|--|
|               | RESULTS FOR   | R 2023-2024 |               | RESULTS FOR 2023-2024 |                       |                         |                                                    |  |
| QUARTER       | NEW CLUB GOAL | NEW CLUBS   | DROPPED CLUBS | QUARTER MEMB          | ER GROWTH NET<br>GOAL | MEMBER GROWTH<br>ACTUAL | DROPPED<br>MEMBERS ACTUAL<br>(including transfers) |  |
| JULY/AUG/SEPT | 5             | 5           | 1             | JULY/AUG/SEPT         | 150                   | 315                     | 98                                                 |  |
| OCT/NOV/DEC   | 0             | 0           | 0             | OCT/NOV/DEC           | 200                   | 81                      | 17                                                 |  |
| JAN/FEB/MAR   | 4             | 0           | 0             | JAN/FEB/MAR           | 150                   | 0                       | 0                                                  |  |
| APR/MAY/JUNE  | 1             | 0           | 0             | APR/MAY/JUNE          | 100                   | 0                       | 0                                                  |  |